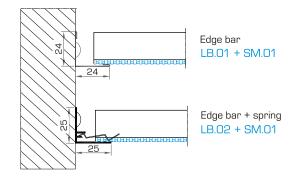

|  |  |

### **RAL colour** palette

Basic colours in accordance with standard RAL colour palette (RAL 9006, 9007, 9010, 9016, 9002, 9004, 7011, 5017, 3020, 3009).



Other colours from RAL palette available on request.

Presented colours may vary. While choosing

### Ceilinear Line system GAP CLIP

### Standard panels and dimensions

| Panel length* | Panel format                           |  |  |
|---------------|----------------------------------------|--|--|
| 1200 mm       | 1200x1200 mm, 1200x900 mm, 1200x600 mm |  |  |
| 900 mm        | 900x1200 mm,                           |  |  |
| 600 mm        | 600x600 mm                             |  |  |

Other dimensions available on special order Gap's direction according to project requirements



### **Sidewall solutions**





General applications

### **General applications**

Metal Ceiling Systems allow for easy installation of lighting fixture and other elements of installation [eg.: speakers, diffusers, fixtures] provided that they're suspended under main ceiling.

### Medium usage of ceiling elements

| Element            | Label  | Number of panels<br>required | 600<br>X600 | 600<br>X1200 | 1200<br>X1200 | 900<br>X1200 |
|--------------------|--------|------------------------------|-------------|--------------|---------------|--------------|
| CEILINEAR          | -      | ps./m²                       | 2,80        | 1,40         | 0,70          | 0,93         |
| Transverse profile | C.02.2 | lm                           | 1,70        | 1,70         | 1,70          | 1,70         |
| Support profile