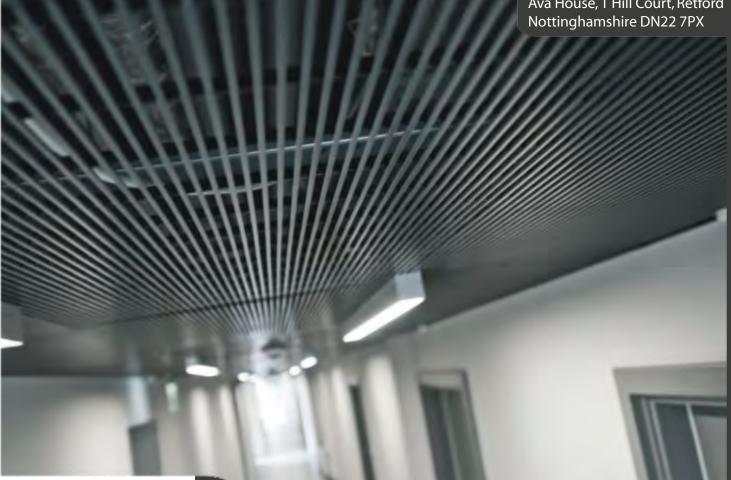

## Gap Ceilinear

# **Metal ceilings**

www.gap-architecture.co.uk

### Description

Gap Architecture ceilings combine advanced production technologies with unique design potential. They are modern and durable ceilings made of stainless or galvanised steel and aluminium. Panels can be assembled on standard constructions which can be visible, partially or totally hidden. Panels are made of innovative materials and are divided into three production groups: