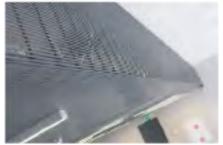

### Description

Gap Architecture ceilings combine advanced production technologies with unique design potential. They are modern and durable ceilings made of stainless or galvanised steel and aluminium. Panels can be assembled on standard constructions which can be visible, partially or totally hidden. Panels are made of innovative materials and are divided into three production groups:

- CEILMESH ceilings made of woven wire mesh
- CEILINEAR ceilings of welded screens
- CEILSHEET ceilings made of expanded metal sheet

### Designs and specifications for the **CEILINEAR**

|                                                                                                                                                                                                                                                                                                                                                                                                                                                                                                                                                                                                                                                                                                                                                                                                                                                                                                                                                                                                                                                                                                                                                                                                                                                                                                                                                                                                                                                                                                                                                                                                                                                                                                                                                                                                                                                                                                                                                                                                                                                                                                                                | Net type:   | Open area                                           | Mesh                                  | Height  | Weight  | Material         |  |  |
|--------------------------------------------------------------------------------------------------------------------------------------------------------------------------------------------------------------------------------------------------------------------------------------------------------------------------------------------------------------------------------------------------------------------------------------------------------------------------------------------------------------------------------------------------------------------------------------------------------------------------------------------------------------------------------------------------------------------------------------------------------------------------------------------------------------------------------------------------------------------------------------------------------------------------------------------------------------------------------------------------------------------------------------------------------------------------------------------------------------------------------------------------------------------------------------------------------------------------------------------------------------------------------------------------------------------------------------------------------------------------------------------------------------------------------------------------------------------------------------------------------------------------------------------------------------------------------------------------------------------------------------------------------------------------------------------------------------------------------------------------------------------------------------------------------------------------------------------------------------------------------------------------------------------------------------------------------------------------------------------------------------------------------------------------------------------------------------------------------------------------------|-------------|-----------------------------------------------------|---------------------------------------|---------|---------|------------------|--|--|
|                                                                                                                                                                                                                                                                                                                                                                                                                                                                                                                                                                                                                                                                                                                                                                                                                                                                                                                                                                                                                                                                                                                                                                                                                                                                                                                                                                                                                                                                                                                                                                                                                                                                                                                                                                                                                                                                                                                                                                                                                                                                                                                                | RADLIN      | 65,00%                                              | 6,50mm                                | 13,00mm | 7,20 kg | AISI 304, 316    |  |  |
|                                                                                                                                                                                                                                                                                                                                                                                                                                                                                                                                                                                                                                                                                                                                                                                                                                                                                                                                                                                                                                                                                                                                                                                                                                                                                                                                                                                                                                                                                                                                                                                                                                                                                                                                                                                                                                                                                                                                                                                                                                                                                                                                | RADLIN      | 76,60%                                              | 11,50mm                               | 13,00mm | 5,25 kg | AISI 304, 316    |  |  |
|                                                                                                                                                                                                                                                                                                                                                                                                                                                                                                                                                                                                                                                                                                                                                                                                                                                                                                                                                                                                                                                                                                                                                                                                                                                                                                                                                                                                                                                                                                                                                                                                                                                                                                                                                                                                                                                                                                                                                                                                                                                                                                                                | RADLIN      | 82,50%                                              | 16,50mm                               | 13,00mm | 4,31 kg | AISI 304, 316    |  |  |
|                                                                                                                                                                                                                                                                                                                                                                                                                                                                                                                                                                                                                                                                                                                                                                                                                                                                                                                                                                                                                                                                                                                                                                                                                                                                                                                                                                                                                                                                                                                                                                                                                                                                                                                                                                                                                                                                                                                                                                                                                                                                                                                                | Aplication: | Exterior:<br>Interior:                              | Acid resist<br>Stainless s            |         |         |                  |  |  |
|                                                                                                                                                                                                                                                                                                                                                                                                                                                                                                                                                                                                                                                                                                                                                                                                                                                                                                                                                                                                                                                                                                                                                                                                                                                                                                                                                                                                                                                                                                                                                                                                                                                                                                                                                                                                                                                                                                                                                                                                                                                                                                                                | Net type:   | Open area                                           | Mesh                                  | Height  | Weight  | New!<br>Material |  |  |
|                                                                                                                                                                                                                                                                                                                                                                                                                                                                                                                                                                                                                                                                                                                                                                                                                                                                                                                                                                                                                                                                                                                                                                                                                                                                                                                                                                                                                                                                                                                                                                                                                                                                                                                                                                                                                                                                                                                                                                                                                                                                                                                                |             | 64,00%                                              | 8,00mm                                | 12,00mm |         | Special Grade    |  |  |
|                                                                                                                                                                                                                                                                                                                                                                                                                                                                                                                                                                                                                                                                                                                                                                                                                                                                                                                                                                                                                                                                                                                                                                                                                                                                                                                                                                                                                                                                                                                                                                                                                                                                                                                                                                                                                                                                                                                                                                                                                                                                                                                                | RADLIN      |                                                     |                                       |         | 8,80 kg |                  |  |  |
|                                                                                                                                                                                                                                                                                                                                                                                                                                                                                                                                                                                                                                                                                                                                                                                                                                                                                                                                                                                                                                                                                                                                                                                                                                                                                                                                                                                                                                                                                                                                                                                                                                                                                                                                                                                                                                                                                                                                                                                                                                                                                                                                | RADLIN      | 70,00%                                              | 10,50mm                               | 12,00mm | 7,66 kg | Special Grade    |  |  |
| and the second division of the second divisio | RADLIN      | 77,00%                                              | 15,50mm                               | 12,00mm | 6,10 kg | Special Grade    |  |  |
|                                                                                                                                                                                                                                                                                                                                                                                                                                                                                                                                                                                                                                                                                                                                                                                                                                                                                                                                                                                                                                                                                                                                                                                                                                                                                                                                                                                                                                                                                                                                                                                                                                                                                                                                                                                                                                                                                                                                                                                                                                                                                                                                | Aplication: |                                                     | naterial with inc<br>for exterior use |         | n       |                  |  |  |
|                                                                                                                                                                                                                                                                                                                                                                                                                                                                                                                                                                                                                                                                                                                                                                                                                                                                                                                                                                                                                                                                                                                                                                                                                                                                                                                                                                                                                                                                                                                                                                                                                                                                                                                                                                                                                                                                                                                                                                                                                                                                                                                                | Net type:   | Open area                                           | Mesh                                  | Height  | Weight  | Material         |  |  |
|                                                                                                                                                                                                                                                                                                                                                                                                                                                                                                                                                                                                                                                                                                                                                                                                                                                                                                                                                                                                                                                                                                                                                                                                                                                                                                                                                                                                                                                                                                                                                                                                                                                                                                                                                                                                                                                                                                                                                                                                                                                                                                                                | RADLIN      | 60,00%                                              | 7,50mm                                | 13,50mm | 9,50 kg |                  |  |  |
|                                                                                                                                                                                                                                                                                                                                                                                                                                                                                                                                                                                                                                                                                                                                                                                                                                                                                                                                                                                                                                                                                                                                                                                                                                                                                                                                                                                                                                                                                                                                                                                                                                                                                                                                                                                                                                                                                                                                                                                                                                                                                                                                | RADLIN      | 66,00%                                              | 10,00mm                               | 13,50mm | 8,20 kg |                  |  |  |
|                                                                                                                                                                                                                                                                                                                                                                                                                                                                                                                                                                                                                                                                                                                                                                                                                                                                                                                                                                                                                                                                                                                                                                                                                                                                                                                                                                                                                                                                                                                                                                                                                                                                                                                                                                                                                                                                                                                                                                                                                                                                                                                                | RADLIN      | 75,00%                                              | 15,00mm                               | 13,50mm | 6,60 kg |                  |  |  |
|                                                                                                                                                                                                                                                                                                                                                                                                                                                                                                                                                                                                                                                                                                                                                                                                                                                                                                                                                                                                                                                                                                                                                                                                                                                                                                                                                                                                                                                                                                                                                                                                                                                                                                                                                                                                                                                                                                                                                                                                                                                                                                                                | Aplication: | Carbon galvanised steel + RAL<br>Carbon steel + RAL |                                       |         |         |                  |  |  |