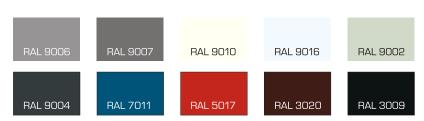

### **RAL colour** palette

Basic colours in accordance with standard RAL colour palette (RAL 9006, 9007, 9010, 9016, 9002, 9004, 7011, 5017, 3020, 3009).

Other colours from RAL palette available on request.