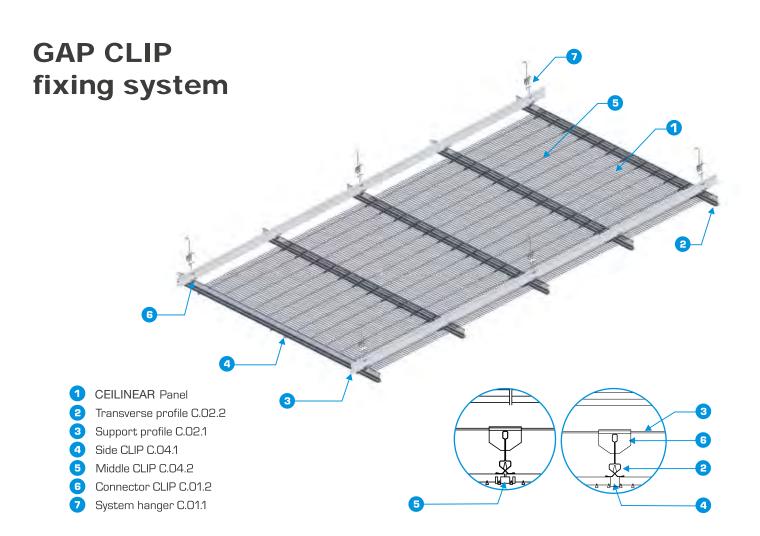

### Ceilinear Line system GAP CLIP

### Medium usage of ceiling elements

| Element            | Label  | Number of panels<br>required | 600<br>X600 | 600<br>X1200 | 1200<br>X1200 | 900<br>X1200 |
|--------------------|--------|------------------------------|-------------|--------------|---------------|--------------|
| CEILINEAR          | -      | ps./m²                       | 2,80        | 1,40         | 0,70          | 0,93         |
| Transverse profile | C.02.2 | lm                           | 1,70        | 1,70         | 1,70          | 1,70         |
| Support profile    | C.02.1 | lm                           | 0.84        | 0.84         | 0.84          | 0.84         |
| Side CLIP          | C.04.1 | рс.                          | 3,00        | 5,00         | 6,00          | 6,00         |
| Middle CLIP        | C.04.2 | pc.                          | 3,00        | 3,00         | 3,00          | 3,00         |
| Connector CLIP     | C.01.2 | pc.                          | 1,40        | 1,40         | 1,40          | 1,40         |
| Lifting sling      | C.01.1 | pc.                          | 0,70        | 0,70         | 0,70          | 0,70         |