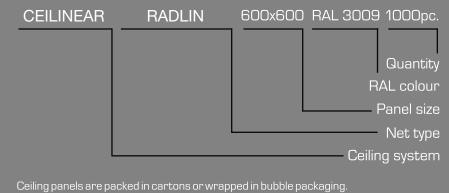

### **Order description**

Ceiling panels are packed in cartons or wrapped in bubble packaging. Remaining elements are packed according to the specification. Transportation costs are not included in prices of panels.