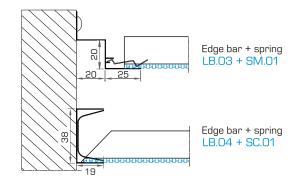

### **Sidewall solutions**

General applications

### **General applications**

Metal Ceiling Systems allow for easy installation of lighting fixture and other elements of installation [eg.: speakers, diffusers, fixtures] provided that they're suspended under main ceiling.